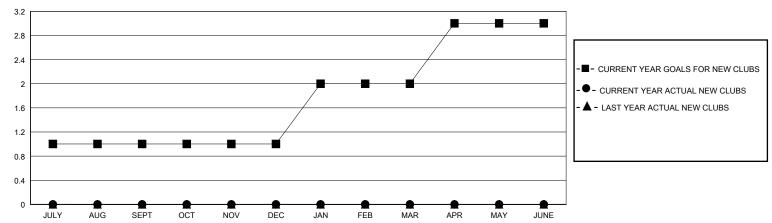

## District 404 A3

GMT: LOCATION NIGERIA GMT CA

| OWIT.         | 200/(101/1102/11// |             |               |                       |                        |                         | OWIT O/T                                           |  |
|---------------|--------------------|-------------|---------------|-----------------------|------------------------|-------------------------|----------------------------------------------------|--|
|               | Club               | s           |               | Members               |                        |                         |                                                    |  |
|               | RESULTS FOR        | R 2023-2024 |               | RESULTS FOR 2023-2024 |                        |                         |                                                    |  |
| QUARTER       | NEW CLUB GOAL      | NEW CLUBS   | DROPPED CLUBS | QUARTER MEME          | BER GROWTH NET<br>GOAL | MEMBER GROWTH<br>ACTUAL | DROPPED<br>MEMBERS ACTUAL<br>(including transfers) |  |
| JULY/AUG/SEPT | 1                  | 0           | 1             | JULY/AUG/SEPT         | 20                     | 29                      | 35                                                 |  |
| OCT/NOV/DEC   | 0                  | 0           | 0             | OCT/NOV/DEC           | 20                     | 20                      | 40                                                 |  |
| JAN/FEB/MAR   | 1                  | 0           | 0             | JAN/FEB/MAR           | 40                     | 0                       | 0                                                  |  |
| APR/MAY/JUNE  | 1                  | 0           | 0             | APR/MAY/JUNE          | 20                     | 0                       | 0                                                  |  |