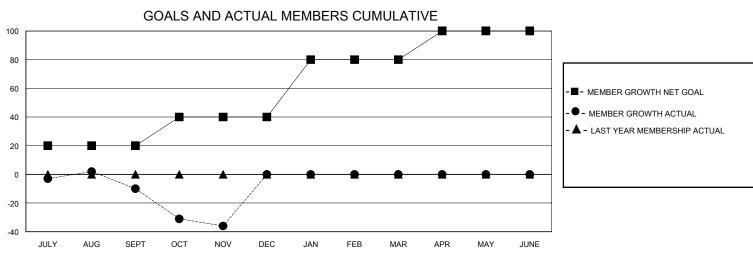

## District 404 A3

GMT: LOCATION NIGERIA GMT CA

| OWIT.         | 200/(101/1102/11// |             |               |                       |                        |                         | OWIT O/T                                           |  |
|---------------|--------------------|-------------|---------------|-----------------------|------------------------|-------------------------|----------------------------------------------------|--|
|               | Club               | s           |               | Members               |                        |                         |                                                    |  |
|               | RESULTS FOR        | R 2023-2024 |               | RESULTS FOR 2023-2024 |                        |                         |                                                    |  |
| QUARTER       | NEW CLUB GOAL      | NEW CLUBS   | DROPPED CLUBS | QUARTER MEME          | BER GROWTH NET<br>GOAL | MEMBER GROWTH<br>ACTUAL | DROPPED<br>MEMBERS ACTUAL<br>(including transfers) |  |
| JULY/AUG/SEPT | 1                  | 0           | 1             | JULY/AUG/SEPT         | 20                     | 29                      | 35                                                 |  |
| OCT/NOV/DEC   | 0                  | 0           | 0             | OCT/NOV/DEC           | 20                     | 20                      | 40                                                 |  |
| JAN/FEB/MAR   | 1                  | 0           | 0             | JAN/FEB/MAR           | 40                     | 0                       | 0                                                  |  |
| APR/MAY/JUNE  | 1                  | 0           | 0             | APR/MAY/JUNE          | 20                     | 0                       | 0                                                  |  |